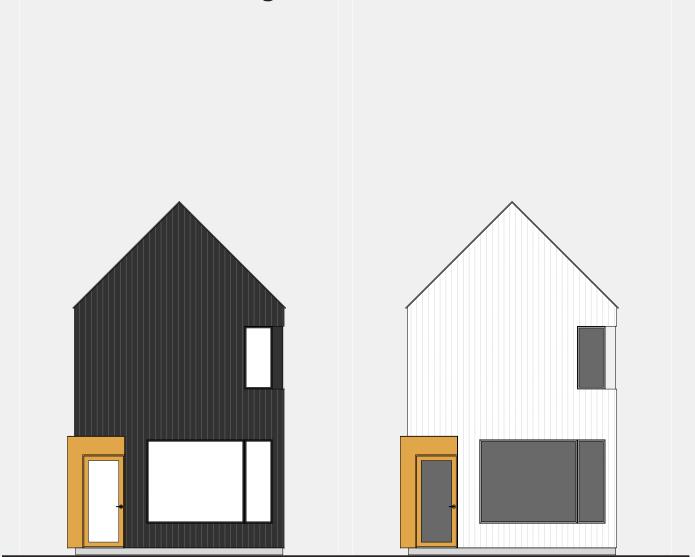

### **Nordic House**

Architect: Doug Zaun

**Description:** 3-Bedroom Unit

Footprint: 18'x32'

SF: 1150 SF Levels: 2 Bedrooms: 3

Level 1 Amenities: Kitchen, Dining Area, Living Area, Powder Room, Entry,

Mechanical Closet