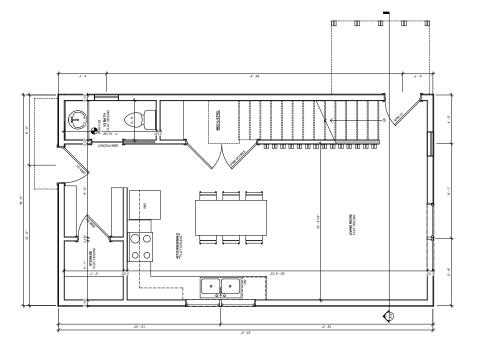

### **Nordic House**

Architect: Doug Zaun

**Description:** 3-Bedroom Unit

Footprint: 18'x32'

SF: 1150 SF Levels: 2 Bedrooms: 3

Level 1 Amenities: Kitchen, Dining Area, Living Area, Powder Room, Entry,

Mechanical Closet

Level 2 Amenities: 3 Bedrooms, Bathroom, Laundry Closet, Stair Hall

Fits: 40x125 lot and up

**Garage:** detached (not included)

Level 1

Level 2

1004 W 3rd St