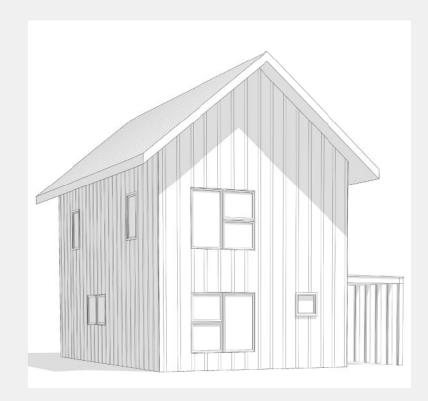

#### 1004 W 3<sup>rd</sup> St, Duluth

Nordic House, 3 BR, 1150 SF, 2 level Estimated Market Value: \$245,000 CLT Expected Sales Price: \$165,000

### **Nordic House**

Architect: Doug Zaun

**Description:** 3-Bedroom Unit

Footprint: 18'x32'

SF: 1150 SF Levels: 2 Bedrooms: 3

Level 1 Amenities: Kitchen, Dining Area, Living Area, Powder Room, Entry,

Mechanical Closet

Level 2 Amenities: 3 Bedrooms, Bathroom, Laundry Closet, Stair Hall

Fits: 40x125 lot and up

**Garage:** detached (not included)

Level 1

Level 2

1004 W 3rd St