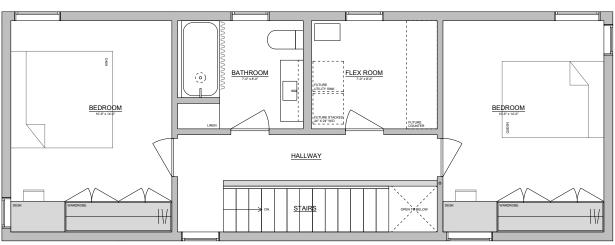

Level 2 Amenities: 3 Bedrooms, Bathroom, Laundry Closet, Stair Hall

Fits: 40x125 lot and up

**Garage:** detached (not included)

Level 1

Level 2

1004 W 3rd St