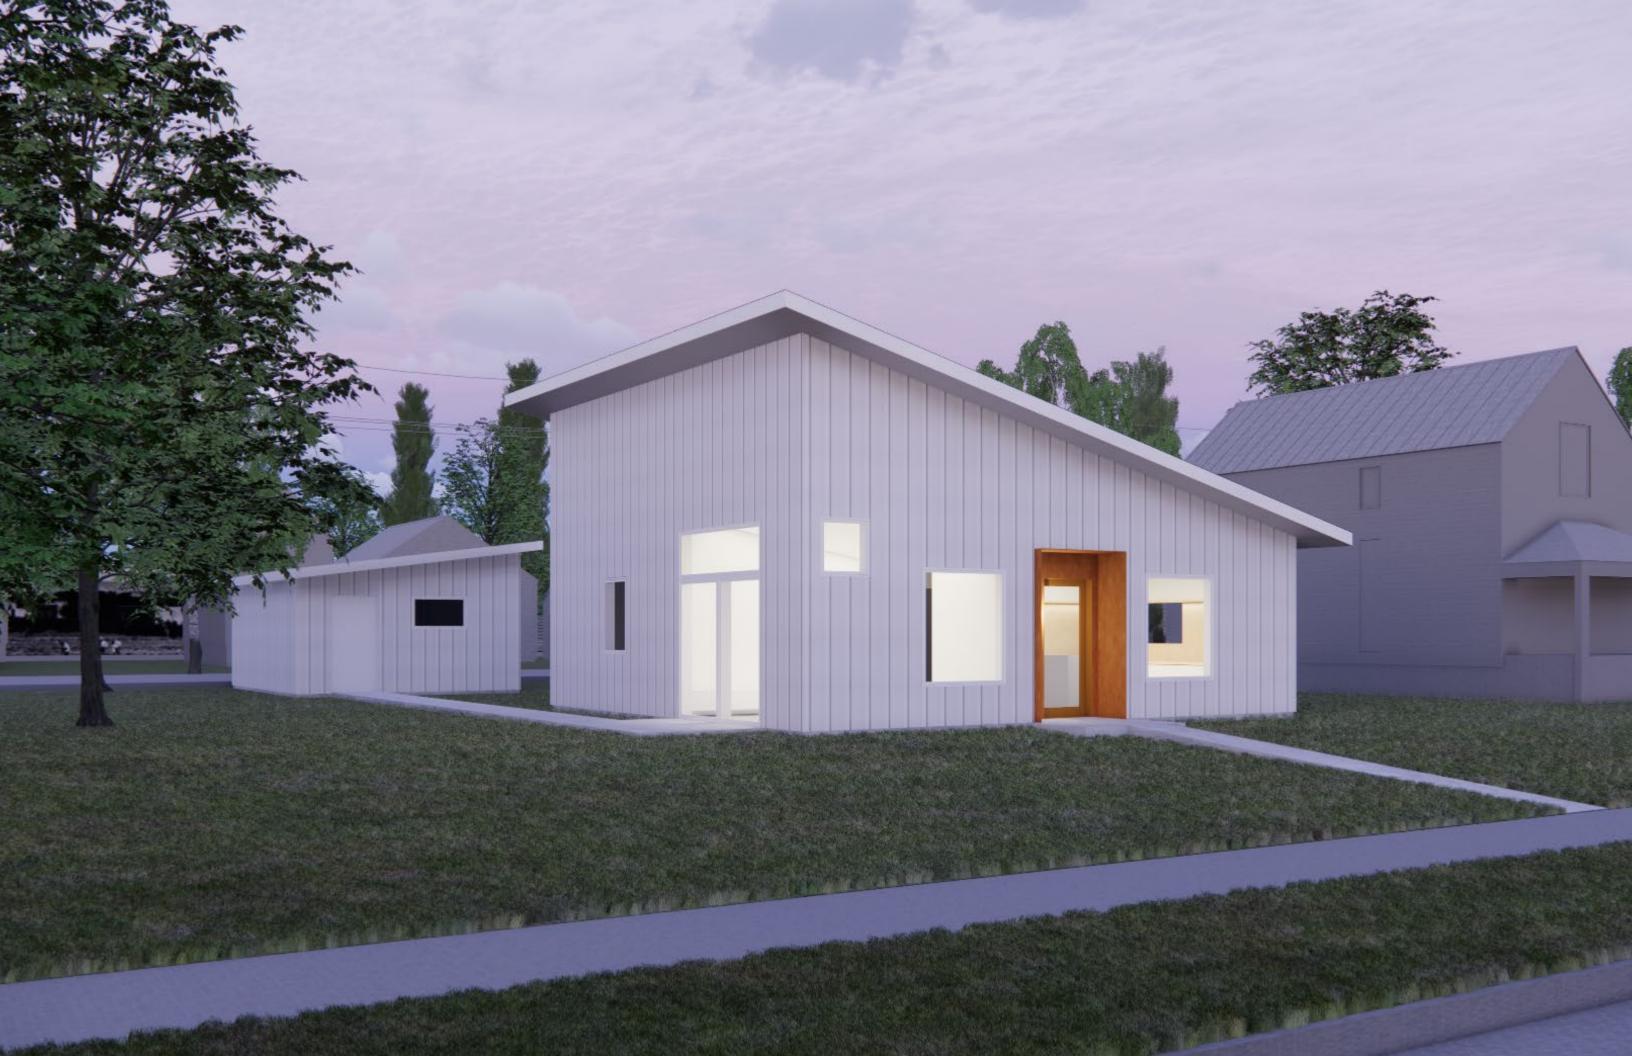

### 30x30: 2 Bedroom (cruciform)

Architect: Office Hughes Olsen

**Description:** 2-Bedroom Unit

Footprint: 30'x30'

SF: 900 SF Levels: 1 Bedrooms: 2

Level 1 Amenities: Kitchen, Dining Area, Living Area, Entry Zone, Bathroom, 2 Bed-

rooms with Closets, 2 Closets

Fits: 40x100 lot and up

Good for: Primary Unit, Cabin, Short Term Vacation Rental Unit

Garage: detached (not included)

Note: the house shown here has been torn down

21 S 67th Ave W