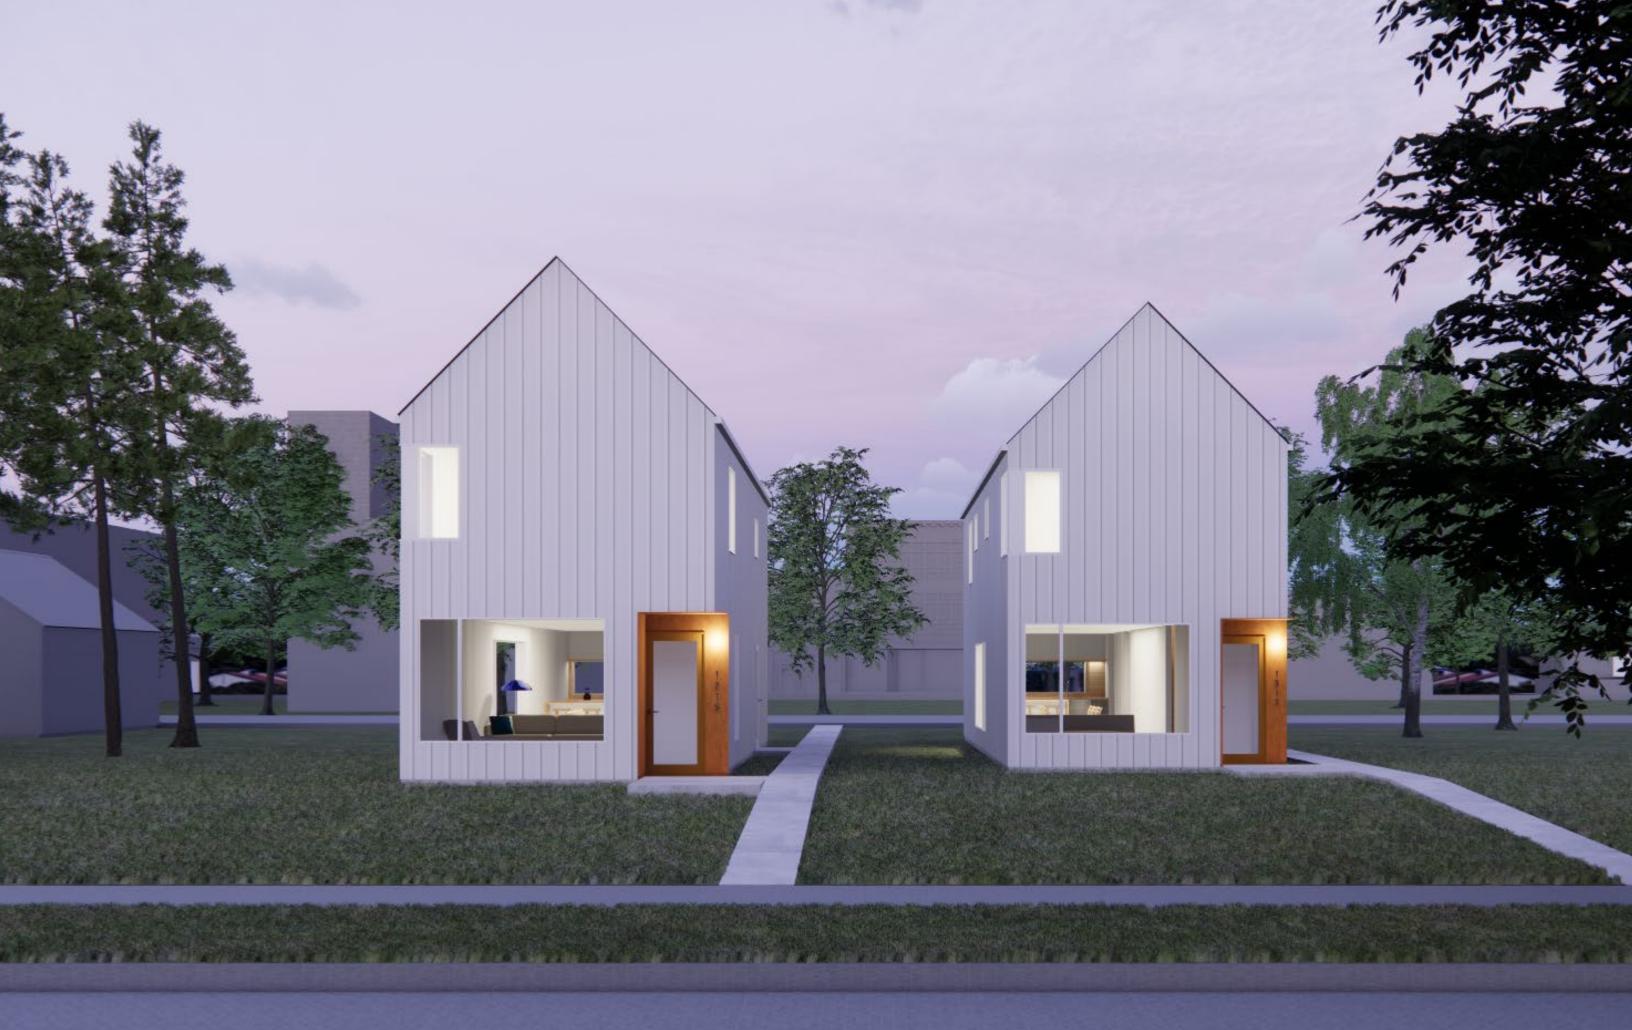

## 15x40: 2 Bedroom (Front Entry)

Architect: Office Hughes Olsen

**Description:** 2-Bedroom Unit

Footprint: 15'x40'

SF: 1200 SF Levels: 2 Bedrooms: 2

Level 1 Amenities: Kitchen w/ Butler's Pantry, Dining Area, Living Area, Powder

Room, Mudroom, Closet

Level 2 Amenities: 2 Bedrooms, Bathroom, Flex Room w/ Laundry, Stair Hall

Fits: 25x125 lot and

**Garage:** detached (not included)

Level 2

1317 and 1319 99th Ave W

311 E 7th St