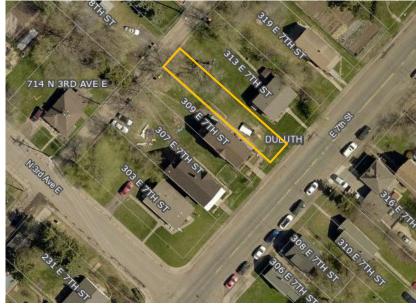

#### 311 E 7<sup>th</sup> St, Duluth

15 x 40, 2 BR, 1200 SF, 2 level Estimated Market Value: \$225,000 CLT Expected Sales Price: \$175,000 November 2023

Room, Mudroom, Closet

Level 2 Amenities: 2 Bedrooms, Bathroom, Flex Room w/ Laundry, Stair Hall

Fits: 25x125 lot and

**Garage:** detached (not included)

Level 2

1317 and 1319 99th Ave W

311 E 7th St