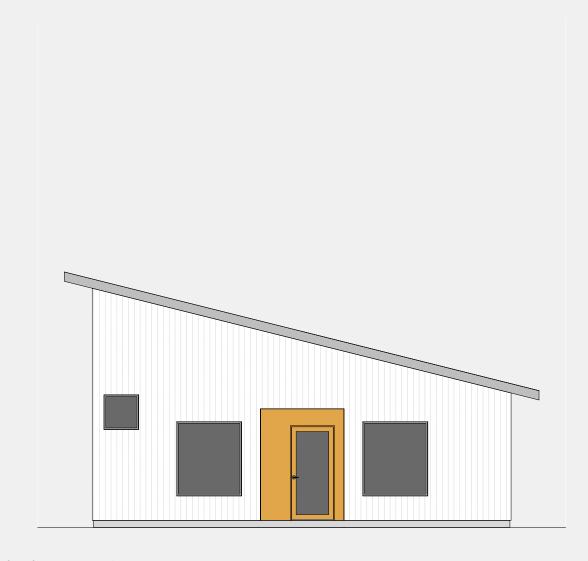

### 30x30: 2 Bedroom (cruciform)

Architect: Office Hughes Olsen

**Description:** 2-Bedroom Unit

Footprint: 30'x30'

SF: 900 SF Levels: 1 Bedrooms: 2

Level 1 Amenities: Kitchen, Dining Area, Living Area, Entry Zone, Bathroom, 2 Bed-

rooms with Closets, 2 Closets

Fits: 40x100 lot and up

Good for: Primary Unit, Cabin, Short Term Vacation Rental Unit

Garage: detached (not included)

Note: the house shown here has been torn down

21 S 67th Ave W