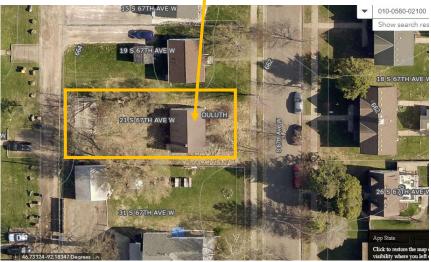

#### 21 S 67<sup>th</sup> Ave W, Duluth

30 x 30, 2 BR, 900 SF, 1 level Estimated Market Value: \$220,000 CLT Expected Sales Price: \$170,000 October 2023

rooms with Closets, 2 Closets

Fits: 40x100 lot and up

Good for: Primary Unit, Cabin, Short Term Vacation Rental Unit

Garage: detached (not included)

Note: the house shown here has been torn down

21 S 67th Ave W