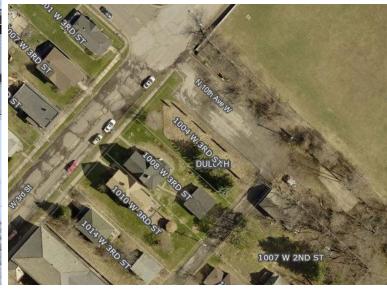

#### 1004 W 3<sup>rd</sup> St, Duluth

Nordic House, 3 BR, 1150 SF, 2 level Estimated Market Value: \$245,000 CLT Expected Sales Price: \$165,000

### **Nordic House**

Architect: Doug Zaun

**Description:** 3-Bedroom Unit

Footprint: 18'x32'

SF: 1150 SF Levels: 2 Bedrooms: 3

Level 1 Amenities: Kitchen, Dining Area, Living Area, Powder Room, Entry,

Mechanical Closet

Level 2 Amenities: 3 Bedrooms, Bathroom, Laundry Closet, Stair Hall

Fits: 40x125 lot and up

**Garage:** detached (not included)

Level 1

Level 2

1004 W 3rd St