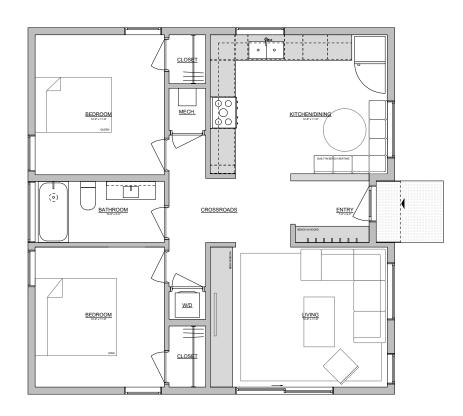

### 30x30: 2 Bedroom (cruciform)

Architect: Office Hughes Olsen

**Description:** 2-Bedroom Unit

Footprint: 30'x30'

SF: 900 SF Levels: 1 Bedrooms: 2

Level 1 Amenities: Kitchen, Dining Area, Living Area, Entry Zone, Bathroom, 2 Bed-

rooms with Closets, 2 Closets

Fits: 40x100 lot and up

Good for: Primary Unit, Cabin, Short Term Vacation Rental Unit

Garage: detached (not included)

Note: the house shown here has been torn down

21 S 67th Ave W