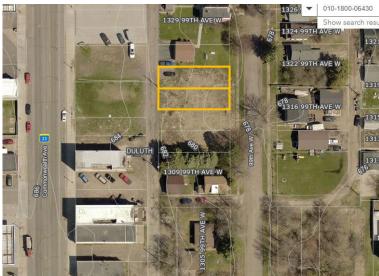

#### 1317 99<sup>th</sup> Ave W, Duluth

15 x 40, 2 BR, 1200 SF, 2 level Estimated Market Value: \$225,000 CLT Expected Sales Price: \$175,000 September 2023

Contact: Yoana Sol ysol@1roofhousing.org

#### 1319 99th Ave W, Duluth

15 x 40, 2 BR, 1200 SF, 2 level Estimated Market Value: \$225,000 CLT Expected Sales Price: \$175,000 October 2023