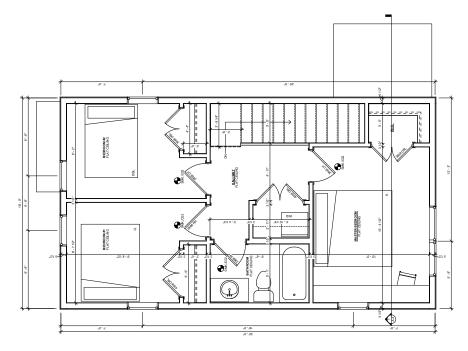

### **Nordic House**

Architect: Doug Zaun

**Description:** 3-Bedroom Unit

Footprint: 18'x32'

SF: 1150 SF Levels: 2 Bedrooms: 3

Level 1 Amenities: Kitchen, Dining Area, Living Area, Powder Room, Entry,

Mechanical Closet

Level 2 Amenities: 3 Bedrooms, Bathroom, Laundry Closet, Stair Hall

Fits: 40x125 lot and up

**Garage:** detached (not included)

Level 1

Level 2

1004 W 3rd St