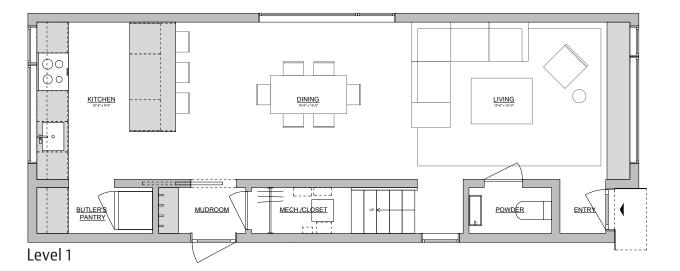

### **Nordic House**

Architect: Doug Zaun

**Description:** 3-Bedroom Unit

Footprint: 18'x32'

SF: 1150 SF Levels: 2 Bedrooms: 3

Level 1 Amenities: Kitchen, Dining Area, Living Area, Powder Room, Entry,

Mechanical Closet